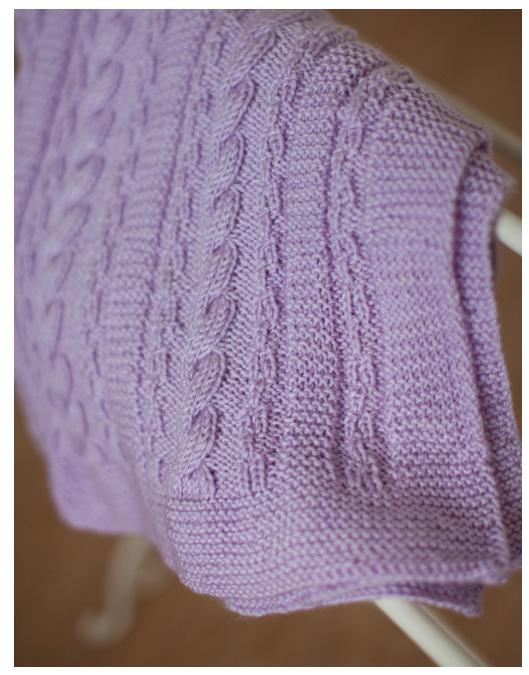

## Fancy Track Pattern (19 sts)

Row 1 (RS) P3, k1, p3, k5, p3, k1, p3.

Row 2 K3, p1, k11, p1, k3.

Rep last 2 rows once more.

Row 5 P2, k1, p1, k1, p2, k5, p2, k1, p1, k1, p2.

Row 6 K2, p1, k1, p1, k9, p1, k1, p1, k2.

Rep last 2 rows once more.

These 8 rows form pattern repeat.

#### Cable (12 sts)

Row 1 (RS) P2, k8, p2.

Row 2 K2, p8, k2.

Rep last 2 rows once more.

Row 5 P2, C8B, p2.

Row 6 As row 2.

Rows 7+8 Rep rows 1+2.

These 8 rows form pattern repeat.

# **BLANKET**

Using 4.00mm needles, cast on 194 sts. Work 5 cm in Garter st (knit all rows, first row worked is WS), ending on a WS row.

#### Establishment rows

Row 1 (RS) K10, [work row 1 of Fancy Track Panel, work row 1 of Cable Panel] 5 times, work row 1 of Fancy Track Panel, k10.

Row 2 (WS) K10, [work row 2 of Fancy Track Panel, work row 2 of Cable Panel] 5 times, work row 2 of Fancy Track Panel, k10.

These 2 rows set pattern.

Cont working in pattern repeat until length measures approx 95 cm, ending on a WS row. Work 5 cm in Garter st, ending on a WS row. Cast off.