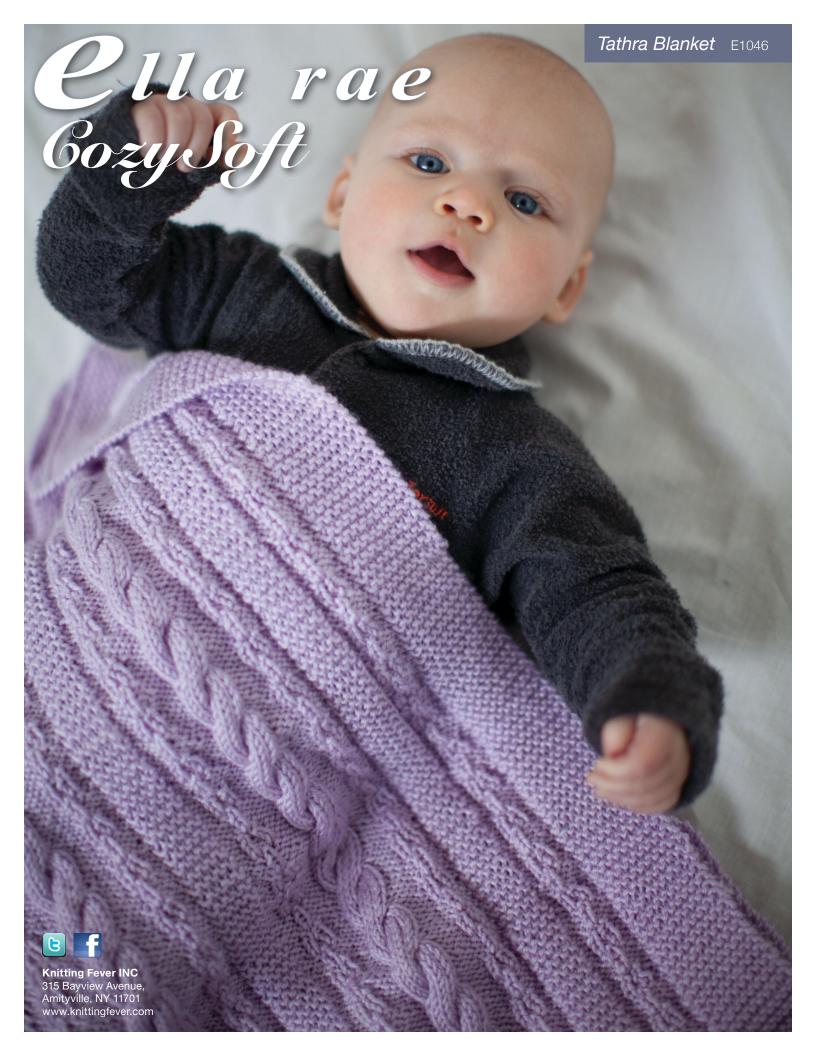

# TATHRA BLANKET

#### YARN

Ella Rae COZY SOFT

Col. No. Quantity x 100g balls 34 Dusty Lavender 5

# **MEASUREMENTS**

Width approx 80 cm (31½ in) Length approx 100 cm (39½ in)