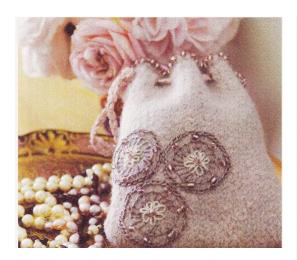

## FELTED POUCH

YARN

Ella Rae Classic

Colour No.

06

Quantity x 100g balls

**MEASUREMENTS** 

Before felting:

Glass beads

Embroidery thread

Cord

**TENSION** 

20 sts and 24 rows measured over 10cm (approx 4") of st st using 4.50mm needles.

FRONT and BACK (Make 2)

Using 4.50 mm needles, cast on 28 sts. Work 16 cm in st st, beg with a RS row and ending on a WS row.

## MAKING UP

Felt pieces separately (see method pg 50). Sew sides and bottom edges tog. Cut small slits in fabric approx 1 cm below cast off edge and approx 1.5 cm apart. Thread cord through slits. Sew a double row of glass beads around top edge of pouch.

See photo below for embroidery design. (Note: this detail is to scale)