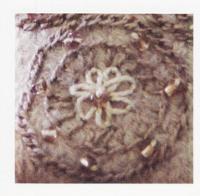

olour No.

06

Quantity x 100g balls

**MEASUREMENTS** 

Before felting:

Width 14 cm

Hieght 16 cm

After felting:

Width 12 cm

Hieght 14 cm

**NEEDLES** 

1 pair 4.50mm needles (USA 7)(UK 7)

**EXTRAS** 

Glass beads

Embroidery thread

Cord

**TENSION** 

20 sts and 24 rows measured over 10cm (approx 4") of st st using 4.50mm needles.

FRONT and BACK (Make 2)

Using 4.50 mm needles, cast on 28 sts. Work 16 cm in st st, beg with a RS row and ending on a WS row.

## MAKING UP

Felt pieces separately (see method pg 50). Sew sides and bottom edges tog. Cut small slits in fabric approx 1 cm below cast off edge and approx 1.5 cm apart. Thread cord through slits. Sew a double row of glass beads around top edge of pouch.

See photo below for embroidery design. (Note: this detail is to scale)