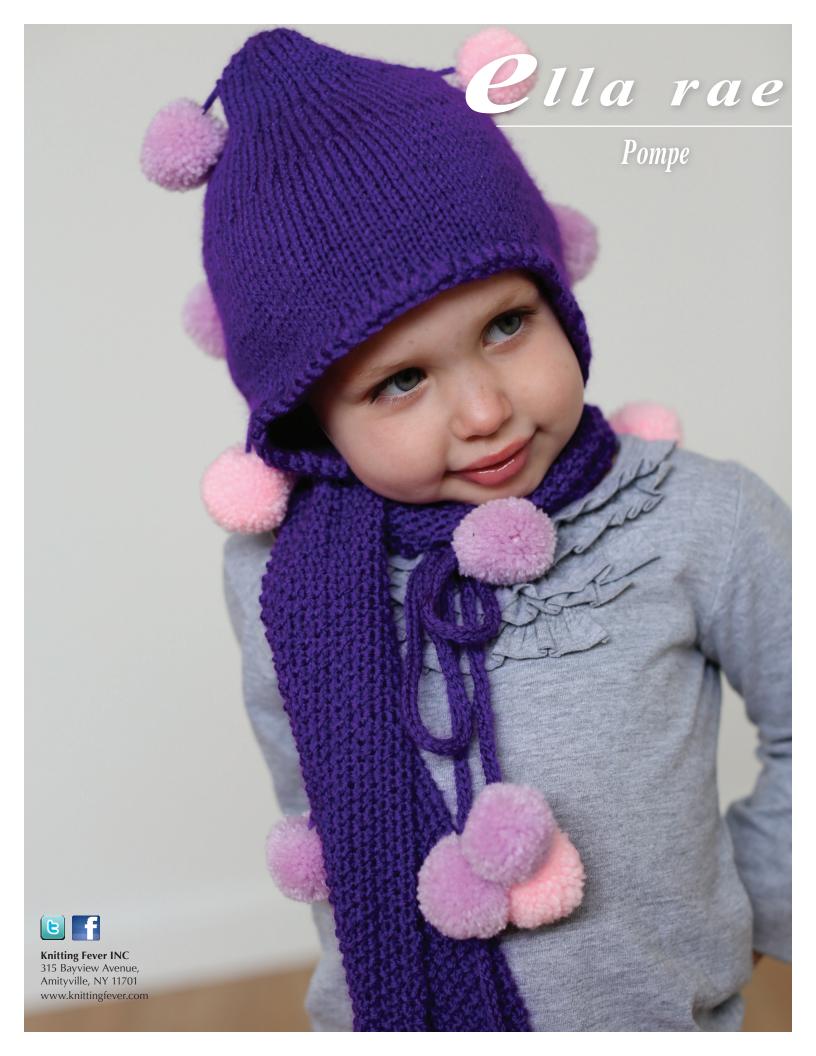

# SCARF

YARN Ella Rae POMPE

Col. No.Quantity x 50g Hanks14 Purple2

MEASUREMENTS Width approx 10 cm (4 in) Length 120 cm (471/4 in)

NEEDLES 1 pair 4.00mm needles (US 6)

TENSION/GAUGE 22 sts and 30 rows measured over 10 cm/4 in of St st using 4.00mm needles.

## SCARF

Using 4.00mm needles, cast on 23 sts. Row 1 (RS) \* K1, p1; rep from \* to last st, k1. Rep this row throughout.

Cont working in Moss st patt as set until length measures 120 cm, ending on a WS row. Cast off.

# HAT

#### MEASUREMENTS

One size to fit toddler/child **Circumference** approx 42 cm (16½)

#### NEEDLES

1 pair 4.00mm needles (US 6) 2 x 4.00mm double pointed needles (US 6)

#### TENSION/GAUGE

22 sts and 30 rows measured over 10 cm/4 in of St st using 4.00mm needles.

### HAT

Earflaps (make 2) Using 4.00mm needles cast on 8 sts. Purl 1 row. Cont working in St st, beg with a k row, inc 1 st each end next 4 rows, then 1 st each end foll alt rows 4 times more. [24 sts] Leave sts on a holder.

#### Main Part

Using 4.00mm needles cast on 10 sts, k across sts of one ear flap, cast on 24 sts, k across sts of other ear flap then cast on 10 sts. [92 sts] Cont working in St st until length measures 10 cm, ending on a WS row. Shape top (RS)(dec) K2 \* [k2tog, k1] twice, k2tog, k2; rep from \* to end. [83 sts] Work 9 rows. (RS)(dec) \* K1, k2tog; rep from \* to end. [55 sts] Work 13 rows. (RS)(dec) \* K2tog; rep from \* to end. [28 sts] Work 1 row. (RS)(dec) \* K2tog; rep from \* to end. [14 sts] Break yarn, thread end through rem sts, pull up and secure. Join seam.

**Note** The lcord is worked with lengths of yarn that do not have bobbles attached.

I-cord Using 2 dpn, cast on 3 sts. Row 1 (RS) K3, do not turn, slide sts back to beg of row to work next row from RS, pull yarn tightly to close sts up. Rep until length measures 80 cm. Cast off.

Sew lcords to each earflap. Attach 3 bobbles to ends of each tie as shown in picture.