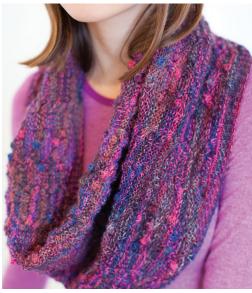

## COWL

Using 3.25mm circular needles, cast on 240 sts, pm and join, taking care not to twist.

#### **Twisted Rib**

Rnd 1 \* K1b, p1b; rep from \* to end. Rep this rnd until length measures 2 cm.

#### **Establishment Rnds**

**Rnd 1** [Work rnd 1 of Cable Panel, rnd 1 of Club Panel] 6 times.

**Rnd 2** [Work rnd 2 of Cable Panel, work rnd 2 of Club Panel] 6 times.

These 2 rnds set pattern.

Cont working in rounds of pattern repeat until length measures approx 38 cm, ending on a rnd 12 of Club Panel.

Work a further 2 cm in twisted rib. Cast off in rib.