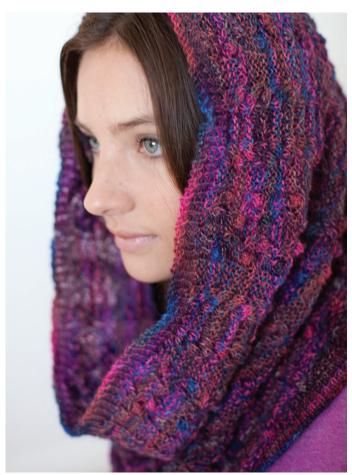

## COWL

Using 3.25mm circular needles, cast on 240 sts, pm and join, taking care not to twist.

#### **Twisted Rib**

Rnd 1 \* K1b, p1b; rep from \* to end. Rep this rnd until length measures 2 cm.

#### **Establishment Rnds**

**Rnd 1** [Work rnd 1 of Cable Panel, rnd 1 of Club Panel] 6 times.

**Rnd 2** [Work rnd 2 of Cable Panel, work rnd 2 of Club Panel] 6 times.

These 2 rnds set pattern.

Cont working in rounds of pattern repeat until length measures approx 38 cm, ending on a rnd 12 of Club Panel.

Work a further 2 cm in twisted rib. Cast off in rib.