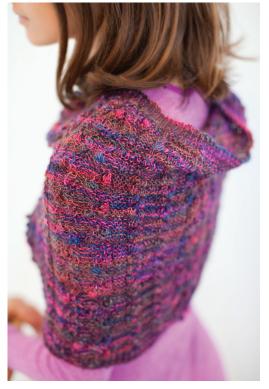

## COWL

Using 3.25mm circular needles, cast on 240 sts, pm and join, taking care not to twist.

#### **Twisted Rib**

Rnd 1 \* K1b, p1b; rep from \* to end. Rep this rnd until length measures 2 cm.

#### **Establishment Rnds**

**Rnd 1** [Work rnd 1 of Cable Panel, rnd 1 of Club Panel] 6 times.

**Rnd 2** [Work rnd 2 of Cable Panel, work rnd 2 of Club Panel] 6 times.

These 2 rnds set pattern.

Cont working in rounds of pattern repeat until length measures approx 38 cm, ending on a rnd 12 of Club Panel.

Work a further 2 cm in twisted rib. Cast off in rib.