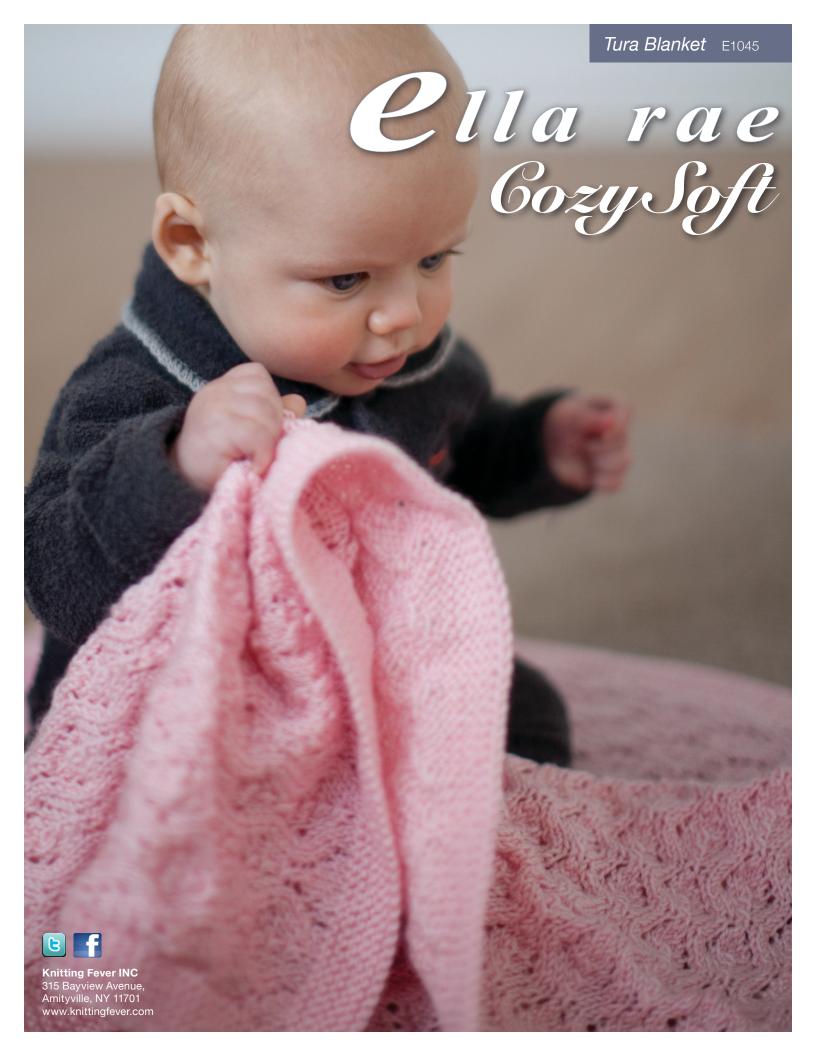

TURA BLANKET

### **MEASUREMENTS**

Width approx 75 cm (29½ in) Length approx 100 cm (39½ in)