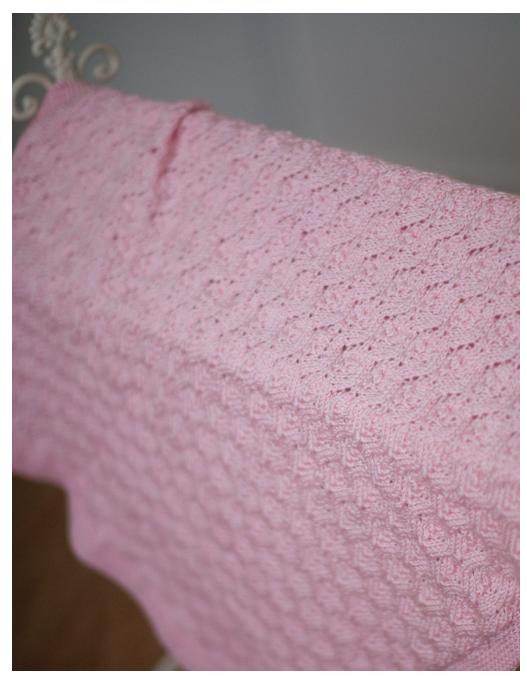

#### Clover Pattern (12+1)

Row 1 (RS) K2tog, k4, yf, k1, yf, k4, \* sl 1, k2tog, psso, k4, yf, k1, yf, k4; rep from \* to last 2 sts, sl 1, k1, psso.

Row 2 (and all alt rows) Purl.

Row 3 K2tog, k3, [yf,k3] twice, \* sl 1, k2tog, psso, k3, [yf,k3] twice; rep from \* to last 2 sts, sl 1, k1, psso.

Row 5 K2tog, k2, yf, k5, yf, k2, \* sl 1, k2tog, psso, k2, yf, k5, yf, k2; rep from \* to last 2 sts, sl 1, k1, psso.

Row 7 K1, \* yf, k4, sl 1, k2tog, psso, k4, yf, k1; rep from \* to end.

Row 9 K2, yf, k3, sl 1, k2tog, psso, k3, \* [yf, k3] twice, sl 1, k2tog, psso, k3; rep from \* to last 2 sts, yf, k2.

Row 11 K3, yf, k2, sl 1, k2tog, psso, k2, \* yf, k5, yf, k2, sl 1, k2tog, psso, k2; rep from \* to last 3 sts, yf, k3.

Row 12 Purl.

These 12 rows form pattern repeat.

### **BLANKET**

Using 4.00mm needles cast on 145 sts. Work 3 cm in Garter st (knit all rows, first row worked is WS), ending on a WS row.

Cont working in pattern repeat until length measures approx 97 cm, ending on a row 12 of pattern repeat.