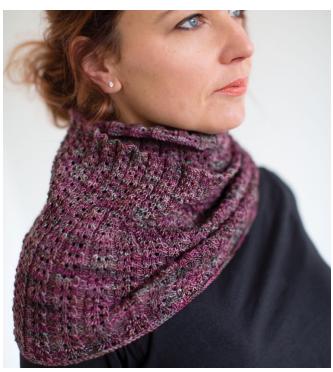

## **COWL**

### **MEASUREMENTS**

Circumference approx 100 cm (39% in) Width approx 25 cm (9% in)

## Double Eyelet Rib Pattern (7 sts)

Rnd 1 \* K5, p2; rep from \* to end.

Rnd 2 \* K5, p2; rep from \* to end.

Rnd 3 \* K2tog, yf, k1, yf, sl 1, k1, psso, p2; rep from \* to end.

Rnd 4 As rnd 2.

These 4 rounds form pattern repeat.

#### COWL

Using 3.00mm circular needles, cast on 329 sts, pm and join, taking care not to twist. Cont working in pattern repeat until length measures approx 25 cm, ending on a row 4 of patt.

Cast off.