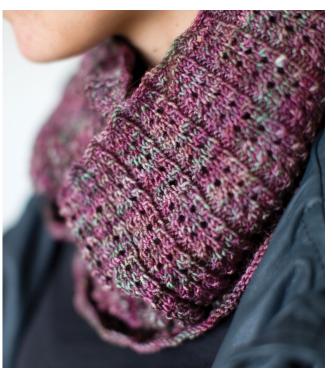

## **COWL**

### **MEASUREMENTS**

Circumference approx 100 cm (39% in) Width approx 25 cm (9% in)

## Double Eyelet Rib Pattern (7 sts)

Rnd 1 \* K5, p2; rep from \* to end.

Rnd 2 \* K5, p2; rep from \* to end.

Rnd 3 \* K2tog, yf, k1, yf, sl 1, k1, psso, p2; rep from \* to end.

Rnd 4 As rnd 2.

These 4 rounds form pattern repeat.

#### COWL

Using 3.00mm circular needles, cast on 329 sts, pm and join, taking care not to twist. Cont working in pattern repeat until length measures approx 25 cm, ending on a row 4 of patt.

Cast off.