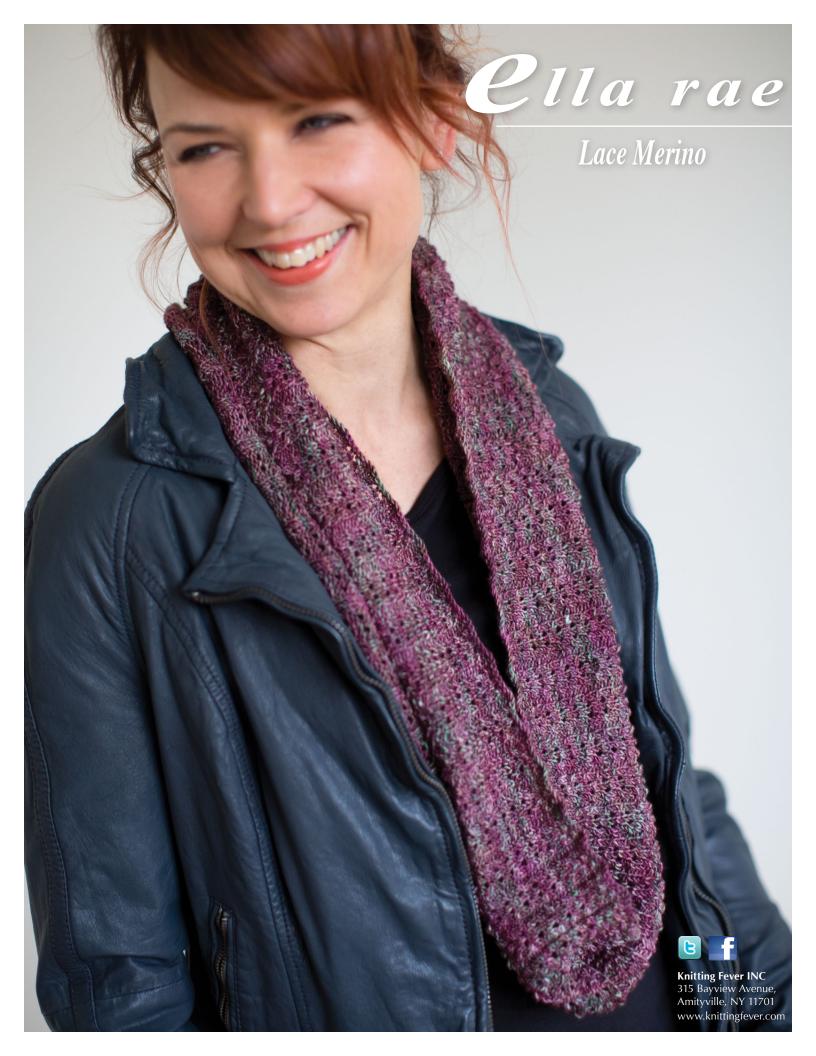

## **COWL**

### **MEASUREMENTS**

Circumference approx 100 cm (39% in) Width approx 25 cm (9% in)

## Double Eyelet Rib Pattern (7 sts)

Rnd 1 \* K5, p2; rep from \* to end.

Rnd 2 \* K5, p2; rep from \* to end.

Rnd 3 \* K2tog, yf, k1, yf, sl 1, k1, psso, p2; rep from \* to end.

Rnd 4 As rnd 2.

These 4 rounds form pattern repeat.

#### COWL

Using 3.00mm circular needles, cast on 329 sts, pm and join, taking care not to twist. Cont working in pattern repeat until length measures approx 25 cm, ending on a row 4 of patt.

Cast off.