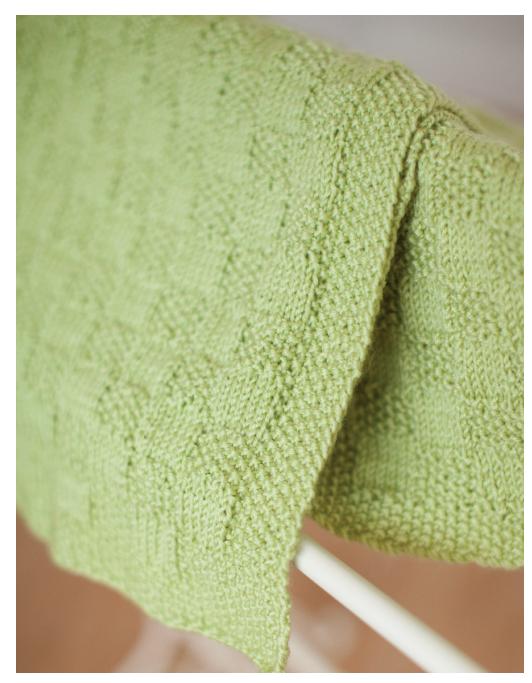

# Pattern Repeat (12 + 6)

Row 1, 3, 5 and 7 (RS) [K1,p1] 3 times, k1 \* K6, [p1,k1] 3 times \*\* rep from \* to \*\* 11 times more, k6, [k1,p1] 3 times, k1.

Rows 2, 4, 6, 8 [K1,p1] 3 times, k1, p6 \* [k1, p1] 3 times \*\* rep from \* to \*\* 11 times more, [k1,p1] 3 times, k1.

Rows 9, 11, 13, 15 [K1,p1] 3 times, k1 \* [p1,k1] 3 times, k6 \*\* rep from \* to \*\* 11 times more, [p1,k1] 3 times, [k1,p1] 3 times, k1.

Rows 10, 12, 14, 16 [K1,p1] 3 times, k1, [k1,p1] 3 times \* p6, [k1,p1] 3 times \*\* rep from \* to \*\* 11 times more, [k1,p1] 3 times, k1. These 16 rows form pattern repeat.

### **BLANKET**

Using 4.00mm needles, cast on 164 sts.

Row 1 (RS) \* K1, p1; rep from \* to end.

Row 2 (WS) \* P1, k1; rep from \* to end.

These 2 rows form Moss st patt.

Work 3 cm in Moss st, ending on a WS row.