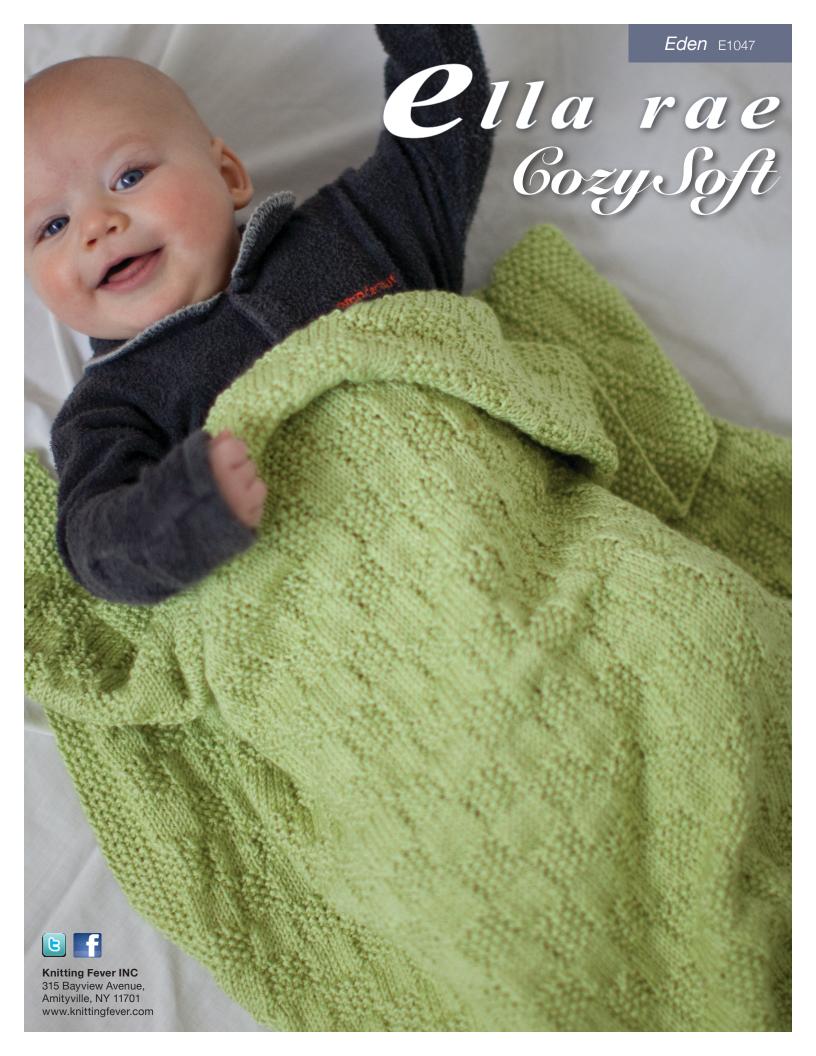

**EDEN BLANKET** 

# **MEASUREMENTS**

Width approx 75 cm (29½ in) Length approx 103 cm (40½ in)

# Pattern Repeat (12 + 6)

Row 1, 3, 5 and 7 (RS) [K1,p1] 3 times, k1 \* K6, [p1,k1] 3 times \*\* rep from \* to \*\* 11 times more, k6, [k1,p1] 3 times, k1.

Rows 2, 4, 6, 8 [K1,p1] 3 times, k1, p6 \* [k1, p1] 3 times \*\* rep from \* to \*\* 11 times more, [k1,p1] 3 times, k1.

Rows 9, 11, 13, 15 [K1,p1] 3 times, k1 \* [p1,k1] 3 times, k6 \*\* rep from \* to \*\* 11 times more, [p1,k1] 3 times, [k1,p1] 3 times, k1.

Rows 10, 12, 14, 16 [K1,p1] 3 times, k1, [k1,p1] 3 times \* p6, [k1,p1] 3 times \*\* rep from \* to \*\* 11 times more, [k1,p1] 3 times, k1. These 16 rows form pattern repeat.

### **BLANKET**

Using 4.00mm needles, cast on 164 sts.

Row 1 (RS) \* K1, p1; rep from \* to end.

Row 2 (WS) \* P1, k1; rep from \* to end.

These 2 rows form Moss st patt.

Work 3 cm in Moss st, ending on a WS row.