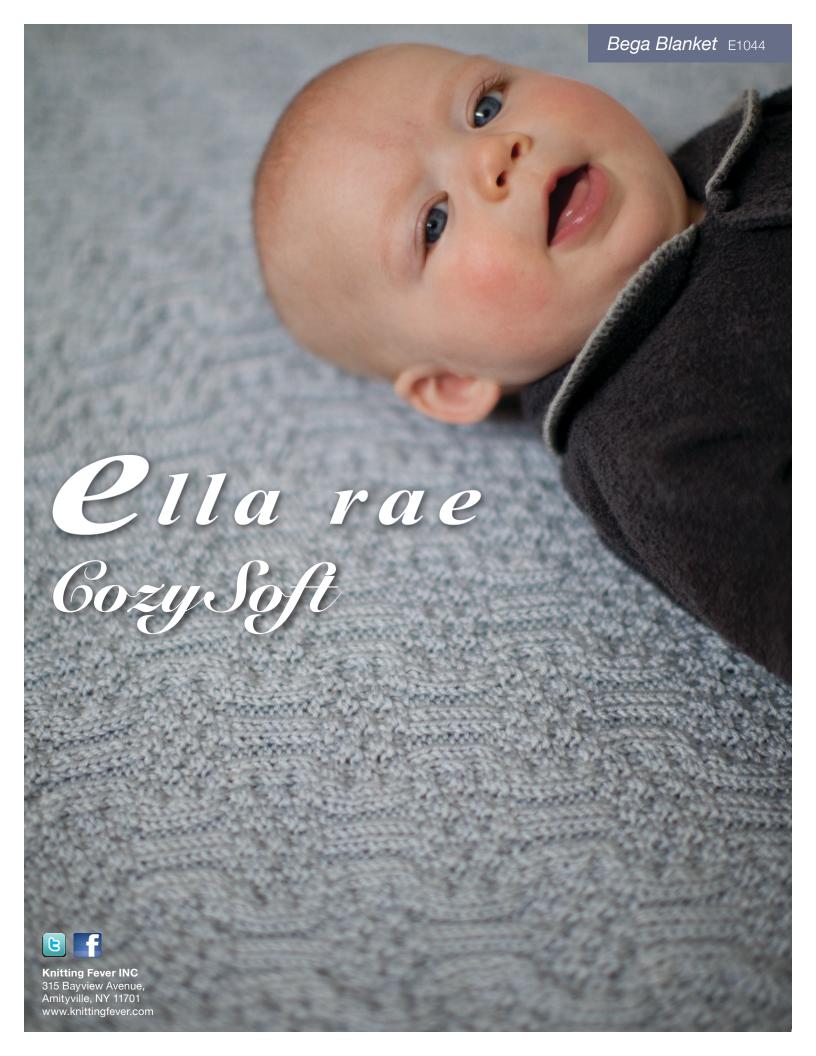

**BEGA BLANKET** 

# **MEASUREMENTS**

Width approx 70 cm (27½ in) Length approx 100 cm (39½ in)

### **BLANKET**

Using 4.00mm needles cast on 160 sts. Work 5 cm in Garter st (knit all rows), ending on a WS row.

Cont working in pattern repeat until length measures approx 95 cm, ending on either a row 10 or row 20 of pattern.