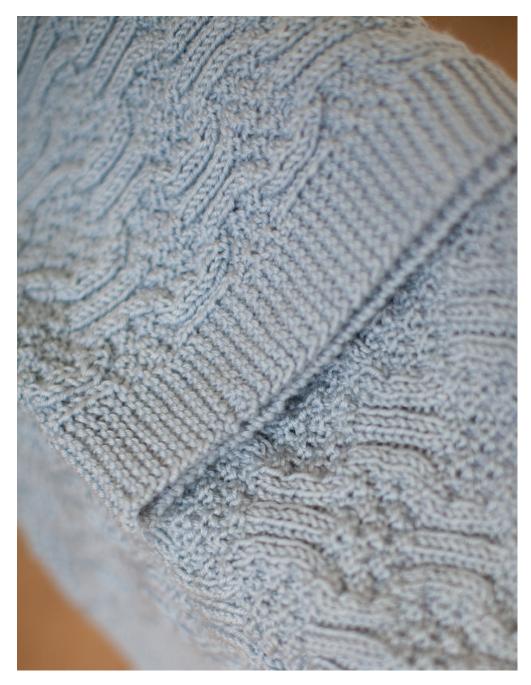

## Mosaic St Pattern (Multi 20 sts)

Row 1 (RS) K10 \* K1, [p2, k2] 4 times, p2, k1 \*\* rep from \* to \*\* 6 times more, k10.

Row 2 (and all alt rows) K10, work next 140 sts in the manner they present, k10.

Row 3 K10 \* k1, p2, k4, p2, k2, p2, k4, p2, k1 \*\* rep from \* to \*\* 6 times more, k10.

Row 5 As row 1.

Row 7 As row 3.

Row 9 As row 1.

Row 11 K10 \* p1, [k2, p2] 4 times, k2, p1 \*\*; rep from \* to \*\* 6 times more, k10.

Row 13 As row 3.

Row 15 As row 11.

Row 17 As row 3.

Row 19 As row 11.

Row 20 As row 2.

These 20 rows form pattern repeat.

### **BLANKET**

Using 4.00mm needles cast on 160 sts. Work 5 cm in Garter st (knit all rows), ending on a WS row.

Cont working in pattern repeat until length measures approx 95 cm, ending on either a row 10 or row 20 of pattern.