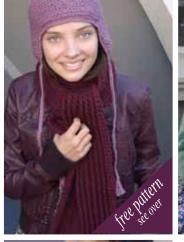

## SUPERWASH CHUNKY

100% Superwashable Wool

We have added "Chunky" to the Classic Superwash range. This easy wear and care yarn is perfect for children and teens. I have designed these simple but stylish garments for tweens to teens. Try this free pattern—you will be amazed how fast your work will grow with "Chunky". Watch out for the Superwash Chunky pattern book in your local yarn store.

## CLASSIC SUPERWASH CHUNKY SCARE

## YARN

Ella Rae CLASSIC
SUPERWASH CHUNKY
Col. No. Quantity x 100g balls
24 2
MEASUREMENTS
Width approx 12 cm
Length 200 cm
NEEDLES
1 pair 5.50mm needles (US 9)
TENSION/GAUGE
22.5 sts and 21 rows measured
over 10 cm of Pattern using
5.50mm needles

## **SCARF**

Using 5.50mm needles, cast on 27 sts. Row 1(RS)  $\,^*$  K2, p2; rep from  $\,^*$  to last 3 sts, k2, p1.

Row 2(WS) \* K2, p2; rep from \* to last 3 sts, k2, p1.

These 2 rows form rib.

Cont working in rib until length measures 200 cm, ending on a WS row.
Cast off in rib.