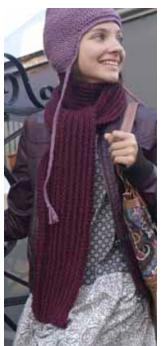

## CLASSIC SUPERWASH CHUNKY SCARE

## YARN

Ella Rae CLASSIC
SUPERWASH CHUNKY
Col. No. Quantity x 100g balls
24 2
MEASUREMENTS
Width approx 12 cm
Length 200 cm
NEEDLES
1 pair 5.50mm needles (US 9)
TENSION/GAUGE
22.5 sts and 21 rows measured
over 10 cm of Pattern using
5.50mm needles

## **SCARF**

Using 5.50mm needles, cast on 27 sts. Row 1(RS)  $\,^*$  K2, p2; rep from  $\,^*$  to last 3 sts, k2, p1.

Row 2(WS) \* K2, p2; rep from \* to last 3 sts, k2, p1.

These 2 rows form rib.

Cont working in rib until length measures 200 cm, ending on a WS row.
Cast off in rib.