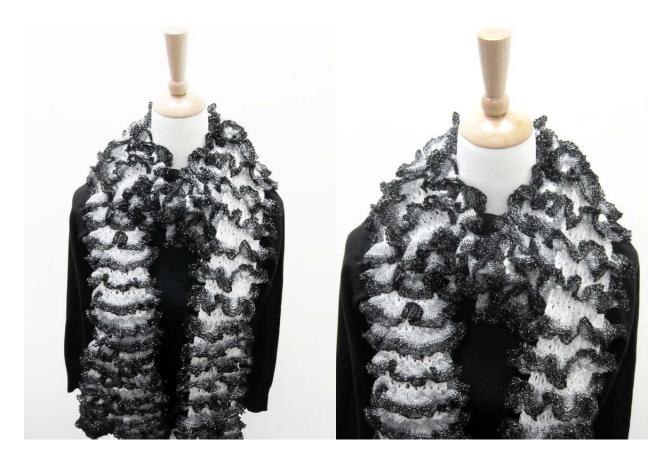

## FLOUNCE METALLIC SCARF

Finished Size: 5" wide x approx. 86" long Materials: KNITTING FEVER FLOUNCE METALLIC, 1 skein Knitting Needles: Size 7 U.S. (4 mm)

Note: Spread yarn open to lie flat before knitting. Keeping it flat and untwisted, always knit along top edge of yarn.