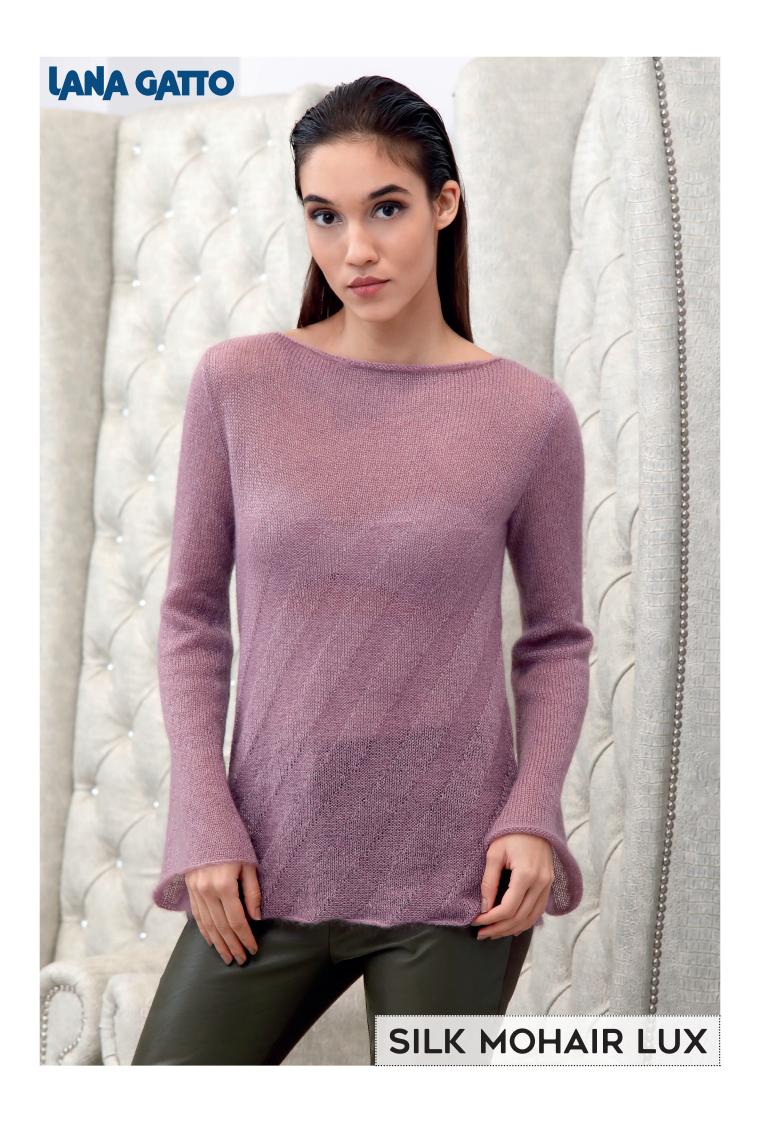

# FLARED SWEATER

Size: 12 (16)

**NOTE:** figures in brackets () refer to larger size. Where

only one figure is given this refers to both sizes.

Skill Level: intermediate

#### How much yarn:

g 125 (150) of Silk Mohair Lux yarn, in lilac shade n. 12940 **Needles:** Pair of 3.75 mm (no. 9) knitting needles **Sewing needle:** Yarn needle with rounded point

### **INSTRUCTIONS**

**Back:** with 3.75 mm (no. 9) needles cast on 130 (140) sts and work in diagonal stripe Motif (for larger size rep the 20 sts of diagonal stripe motif 7 times) dec 1 st at each end every 16th row 9 (10) times. When work measures 43 (46) cm from beg, cont to work rem

Front: work as Back.

**Sleeves:** with 3.75 mm (no. 9) needles cast on 108 (114) sts. Work in st st, dec 1 st at each end every 6th row 17 times, then every 4th row twice: 70 (76) sts remain. When sleeve measures 30 (31) cm from beg, inc 1 st every 14th row 3 (5) times. There are 76 (86) sts. When sleeve measures 48 (51) cm from beg, shape top. Cast off 2 sts at beg of next 2 sts, then dec 2 sts at each end every alternate row 3 (4) times, 1 st at each end every alt row 14 (15) times and 2 sts at each end every alternate row 3 (4) times. When sleeve measures 12 (13) cm from top cast-off sts, cast off rem 20 sts.