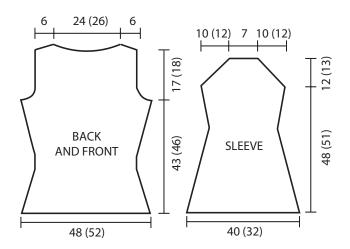

### **INSTRUCTIONS**

**Back:** with 3.75 mm (no. 9) needles cast on 130 (140) sts and work in diagonal stripe Motif (for larger size rep the 20 sts of diagonal stripe motif 7 times) dec 1 st at each end every 16th row 9 (10) times. When work measures 43 (46) cm from beg, cont to work rem

112 (120) sts in st st and, at the same time, shape armholes: cast off 2 sts at beg of next 2 sts, then dec 1 st at each end every alternate row 3 (4) times and every following 4th row 3 times: 96 (102) sts rem. When armholes measure 16,5 (17,5) cm, shape neck. Cast off centre 54 (60) sts and work separately each side, dec 1 st at neck edge on next row. Then cont to dec 1 st at neck edge every alt row 4 times more. At the same time, shape each shoulder, casting off 4 sts on armhole edge every alt row 4 times.

Front: work as Back.

**Sleeves:** with 3.75 mm (no. 9) needles cast on 108 (114) sts. Work in st st, dec 1 st at each end every 6th row 17 times, then every 4th row twice: 70 (76) sts remain. When sleeve measures 30 (31) cm from beg, inc 1 st every 14th row 3 (5) times. There are 76 (86) sts. When sleeve measures 48 (51) cm from beg, shape top. Cast off 2 sts at beg of next 2 sts, then dec 2 sts at each end every alternate row 3 (4) times, 1 st at each end every alt row 14 (15) times and 2 sts at each end every alternate row 3 (4) times. When sleeve measures 12 (13) cm from top cast-off sts, cast off rem 20 sts.