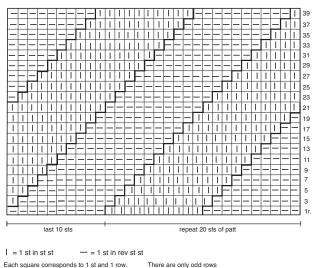

#### **STITCHES**

Stocking stitch (st st)

DIAGONAL STRIPE PATTERN: work on multiple of 20 sts plus 10, following diagram and key. Rep rows 1-40 throughout

## Diagonal stripe pattern

## **TENSION**

27 sts and 35 rows measure 10 cm square over diagonal stripe patt with 3.75 mm (no. 9) needles.