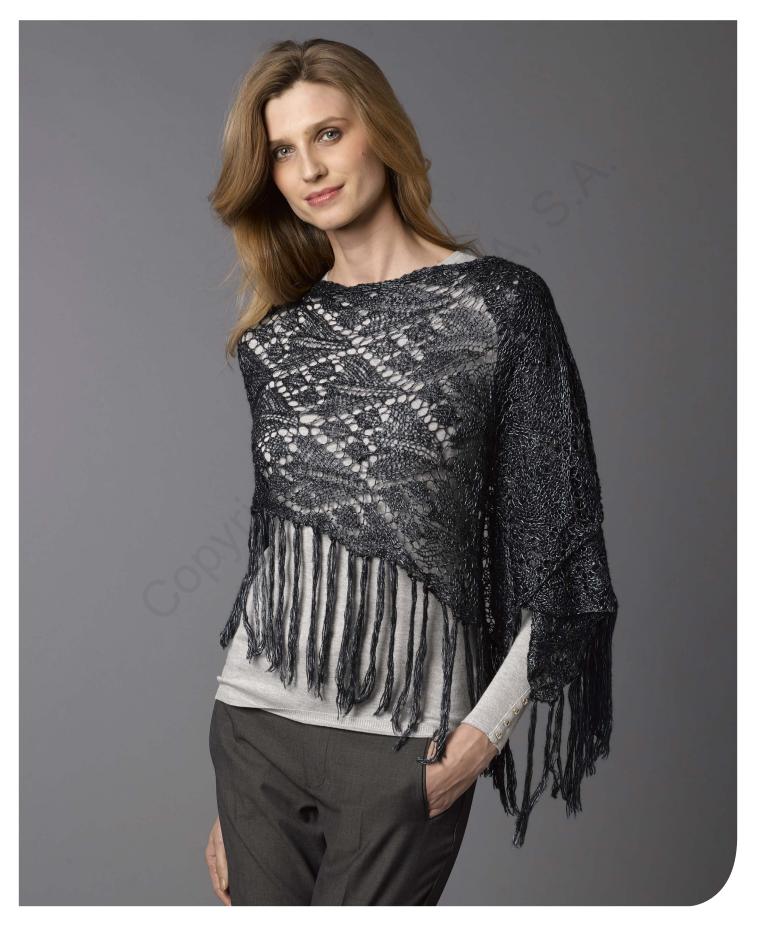

#### SHAWL

**MEASUREMENTS:** 63" (160 cm) wide x 15 3/4" (40 cm) long

#### INSTRUCTIONS

**Cast on** 63 sts. Work in *lace* st following graph A **except** for the 4 sts at each edge which are worked in *garter st*. When shawl measures 63" (160 cm), loosely **bind (cast off)** all sts.

#### **FINISHING (MAKING UP)**

Fold the shawl in half, **baste** around the edges and **block (press)** with maximum steam.

**Fringe: cut** 264 strands of yarn each 13 3/4" (35 cm) long. Attach 66 fringes, each one made up of 4 strands of yarn, evenly spaced along one side of the shawl. **Block (press)** the fringes.